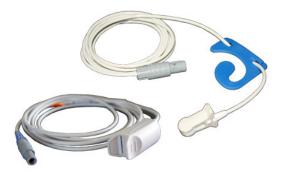

## The iMRS 2000 iMORE HRV Biofeedback System

Perhaps the most exciting announcement in the new iMRS 2000 was the introduction of the iMORE (Interactive MOnitoring and Regulation System).

The iMORE uses Heart Rate Variability (HRV) as a biofeedback loop to automatically adjust the intensity of the system. This is like putting the iMRS mat on autopilot, as it will intelligently adjust to what the user needs.

HRV monitors the balance and ability of the Autonomic Nervous System to react to changes in the environment. The iMRS 2000 is currently the ONLY full body mat system with biofeedback. Over time, the iMORE & iMRS 2000 applicators will be able to train and improve your personal HRV by creating homeostasis in the body. Also because it gives a unique session every time, you will NEVER experience habituation or diminishing returns like other PEMF devices on the market.

# **iMORE 2.0 HRV Biofeedback System**

Article ID: 65 150 Price USD: 709.00 / Canada: 919.00

#### Includes:

- HHRV finger or ear sensor (you choose) Uses photoplethysmographic (optically obtained) sensor
- SD Card Contains software that measures heart rate and cardiac cycles
- Instruction Booklet