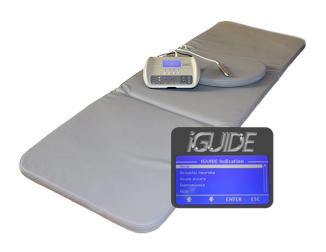

## The iMRS 2000 iGUIDE

The iMRS 2000 iGuide is a SD card software program that was once available only to licensed practitioners, but NOW can be used by anyone.

The iGuide SD card comes preprogrammed with 284 conditions and settings for the pillow, probe and pad which in total is around 3500 pre-programmed variations for all applicators and organ clock settings. The iGuide upgrade also gives the practitioner the ability to program a time from 1-60 minutes instead of just 8, 16 or 24 minutes.

Here is a sample of 64 of the protocols contained in the iGUIDE. Call us for the complete list of 284. These protocols were based on over 5 years of clinical experience in a clinical setting with much research to back it up.