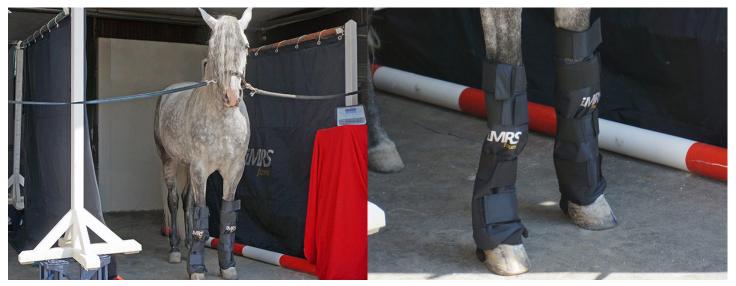

# **iMRS** Fauna

Magnetic resonance stimulation could also be used for horses and other animals. In contrast to people, animals do not fall victim to the so-called "placebo-effect". Animals act unbiased an instinctively. The completely new developed iMRS 2000 Fauna is the successor of the world famous Enerpuls system. It has been engineered and designed completely new. Practicability and compatibility are the keywords when looking on the brand new iMRS 2000 Fauna system. The iMRS 2000 Fauna system includes:

#### Article ID: 65 520 Price USD: 6349.00 / Canada: 8265.00

Includes:

- iMRS 2000 control unit with iMRS Fauna SD-Card
- iGUIDE for animals
- iMRS 2000 Fauna biorhythm organ clock
- Two area applicators

- Two leg applicators
- SkinBag for control unit
- Power Plug

Fauna Area Applicator

Article ID: **65 500 Price:** USD: **1389.00** Canada: **1795.00** 

Article ID: **Price:** USD: **459.00** Canada: **598.00** 