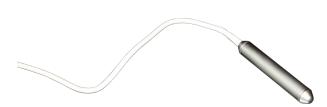

## iMRS 2000 Probe/Wand/Pen

The iMRS 2000 probe (also called the wand or pen) is a big improvement over the previous probe. It is now made of an extremely durable anodized steel AND it's is 4.5 times stronger then the older probe in that it can go up to 300 microtesla on the highest setting vs the previous 70 microtesla. This especially helps with pain relief. The probe uses the same NASA proven square wave as the pillow pad but in a much more focused and penetrating dose. The probe is extremely helpful for any and all forms of pain, as well as healing, regeneration and conditions that are localized.