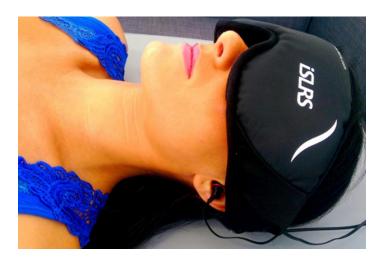

## The New iMRS 2000 iSLRS Light and Sound System

The iSLRS, an integrated Sound & Light Relaxation System, can best be described as a "spa for your brain." It works seamlessly with your iMRS 2000 to melt away stress, improve oxygen circulation to your brain, deepen your ability to enjoy relaxing, restorative sleep, and naturally improve emotional balance without drugs or side effects.

While every cell of your body enjoys the oasis of rejuvenation provided by the iMRS 2000 full body mat, the iSLRS simultaneously bathes your brain with the rest and renewal it needs to return to balance and equilibrium. Mental focus, clarity and productivity improve. Irritability gives way to a sense of well-being. The iSLRS is easy to use and definitely makes each session more enjoyable.

The NEW iSLRS comes with an integrated goggle and earbuds so there is no longer any headphones. Goggles are for visual stimulation. Red, blue and green LED's with dimmer switch. The earbuds are for the binaural beats. Together this light and sound synchronizes both hemispheres of the brain and improves creativity, relaxation, sleep and more!