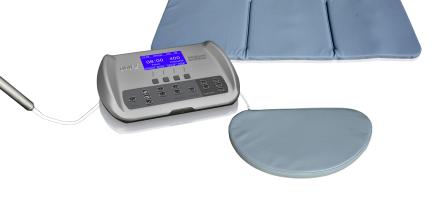

## iMRS 2000 Control Unit

The iMRS 2000 control unit is 45% smaller than the older generation MRS 2000 with a brand new and unique "Natural Skin Surface" with easy touch membrane buttons, a pearlized white finish, and a beautiful lighted blue digital display. It includes a secure digital or SD card slot for easy upgrades.

The unit is simple to use, all you need to do is select the applicator, time and intensity and press start. The iMRS 2000 is digital, programmable and easily upgradeable. This control unit is intelligent with an automated bio-rhythm clock, intelligent detection of applicators, and new programmable presets for 3 users or settings for pillow, probe and mat. The iGUIDE, iSLRS and iMORE accessories are fully integrated (see pages 6-8).

## iMRS 2000 Full Body Mat

The iMRS 2000 full body mat is a "cool grey" color with an ergonomic placement of the input cord. The full body pad is slightly narrower, more durable and thicker than the previous mat. It also has seams, which make it easier to fold and store. The iMRS 2000 whole body mat uses 3 pairs of pure copper coils creating a clean and pure pulsed magnetic signal. The whole body applicator uses a saw-tooth signal that delivers the full spectrum of earthbased frequencies, which energize, oxygenate, alkalize and promote circulation to the cells. Simply put, the full body mat acts like a "whole body battery recharger".

## **New Pillow Pad**

The iMRS 2000 pillow pad is made of the same new "cool grey" material and also has an ergonomic placement of the input like the full body mat. The iMRS 2000 pillow pad uses one pair of pure copper coils and uses the NASA proven square wave for pain relief, healing, recovery from injury and regeneration. The pillow is very practical and comfortable to use for even long sessions.

## iMRS 2000 Probe/Wand/Pen

The iMRS 2000 probe (also called the wand or pen) is a big improvement over the previous probe. It is now made of an extremely durable anodized steel AND it's is 4.5 times stronger then the older probe in that it can go up to 300 microtesla on the highest setting vs the previous 70 microtesla. This especially helps with pain relief. The probe uses the same NASA proven square wave as the pillow pad but in a much more focused and penetrating dose. The probe is extremely helpful for any and all forms of pain, as well as healing, regeneration and conditions that are localized.