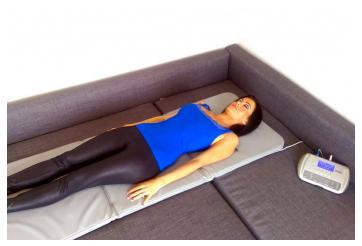

## iMRS 2000 Full Body Mat

The iMRS 2000 full body mat is a "cool grey" color with an ergonomic placement of the input cord. The full body pad is slightly narrower, more durable and thicker than the previous mat. It also has seams, which make it easier to fold and store. The iMRS 2000 whole body mat uses 3 pairs of pure copper coils creating a clean and pure pulsed magnetic signal. The whole body applicator uses a saw-tooth signal that delivers the full spectrum of earthbased frequencies, which energize, oxygenate, alkalize and promote circulation to the cells. Simply put, the full body mat acts like a "whole body battery recharger".

## The 2018 iMRS 2000 – The "NATURAL" Solution

The iMRS 200 is the only PEMF device that actually duplicates Nature both in intensity and frequency. It does this with a saw-tooth waveform which delivers bunches of the frequencies from 0-30Hz simultaneously which helps to recharge all your different tissues and cells. In eight minutes twice per day all the bodies trillions of cells will be fully recharged and oxygenated. With a total of just sixteen minutes per day, the iMRS 2000 full-body mat gives the human body the energetic equivalent of walking barefoot in nature for 2-4 hours!