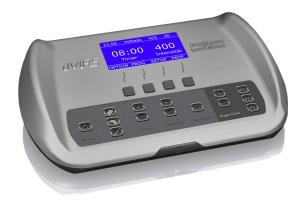

## iMRS 2000 Control Unit

The iMRS 2000 control unit is 45% smaller than the older generation MRS 2000 with a brand new and unique "Natural Skin Surface" with easy touch membrane buttons, a pearlized white finish, and a beautiful lighted blue digital display. It includes a secure digital or SD card slot for easy upgrades.

The unit is simple to use, all you need to do is select the applicator, time and intensity and press start. The iMRS 2000 is digital, programmable and easily upgradeable. This control unit is intelligent with an automated bio-rhythm clock, intelligent detection of applicators, and new programmable presets for 3 users or settings for pillow, probe and mat. The iGUIDE, iSLRS and iMORE accessories are fully integrated (see pages 6-8).