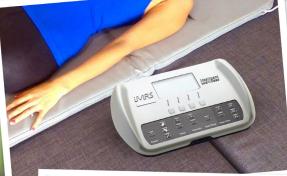

## iMRS 2000 Control Unit

The iMRS 2000 control unit is 45% smaller than the older generation MRS 2000 with a brand new and unique "Natural Skin Surface" with easy touch membrane buttons, a pearlized white finish, and a beautiful lighted blue digital display. It includes a secure digital or SD card slot for easy upgrades.

The unit is simple to use, all you need to do is select the applicator, time and intensity and press start. The iMRS 2000 is digital, programmable and easily upgradeable. This control unit is intelligent with an automated bio-rhythm clock, intelligent detection of applicators, and new programmable presets for 3 users or settings for pillow, probe and mat. The iGUIDE, iSLRS and iMORE accessories are fully integrated (see pages 6-8).