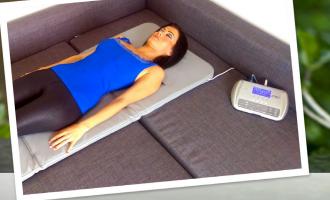

## iMRS 2000 Full Body Mat

The iMRS 2000 full body mat is a "cool grey" color with an ergonomic placement of the input cord. The full body pad is slightly narrower, more durable and thicker than the previous mat. It also has seams, which make it easier to fold and store. The iMRS 2000 whole body mat uses 3 pairs of pure copper coils creating a clean and pure pulsed magnetic signal. The whole body applicator uses a saw-tooth signal that delivers the full spectrum of earthbased frequencies, which energize, oxygenate, alkalize and promote circulation to the cells. Simply put, the full body mat acts like a "whole body battery recharger".

## The 2018 iMRS 2000 – The "NATURAL" Solution

The iMRS 200 is the only PEMF device that actually duplicates Nature both in intensity and frequency. It does this with a saw-tooth waveform which delivers bunches of the frequencies from 0-30Hz simultaneously which helps to recharge all your different tissues and cells. In eight minutes twice per day all the bodies trillions of cells will be fully recharged and oxygenated. With a total of just sixteen minutes per day, the iMRS 2000 full-body mat gives the human body the energetic equivalent of walking barefoot in nature for 2-4 hours!