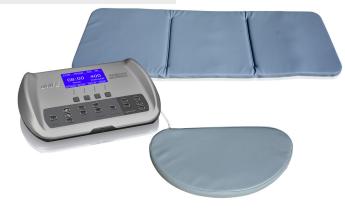

## iMRS 2000 Full Body Mat

The iMRS 2000 full body mat is a "cool grey" color with an ergonomic placement of the input cord. The full body pad is slightly narrower, more durable and thicker than the previous mat. It also has seams, which make it easier to fold and store. The iMRS 2000 whole body mat uses 3 pairs of pure copper coils creating a clean and pure pulsed magnetic signal. The whole body applicator uses a saw-tooth signal that delivers the full spectrum of earthbased frequencies, which energize, oxygenate, alkalize and promote circulation to the cells. Simply put, the full body mat acts like a "whole body battery recharger".

## **New Pillow Pad**

The iMRS 2000 pillow pad is made of the same new "cool grey" material and also has an ergonomic placement of the input like the full body mat. The iMRS 2000 pillow pad uses one pair of pure copper coils and uses the NASA proven square wave for pain relief, healing, recovery from injury and regeneration. The pillow is very practical and comfortable to use for even long sessions.

## iMRS 2000 Probe/Wand/Pen

The iMRS 2000 probe (also called the wand or pen) is a big improvement over the previous probe. It is now made of an extremely durable anodized steel AND it's is 4.5 times stronger then the older probe in that it can go up to 300 microtesla on the highest setting vs the previous 70 microtesla. This especially helps with pain relief. The probe uses the same NASA proven square wave as the pillow pad but in a much more focused and penetrating dose. The probe is extremely helpful for any and all forms of pain, as well as healing, regeneration and conditions that are localized.