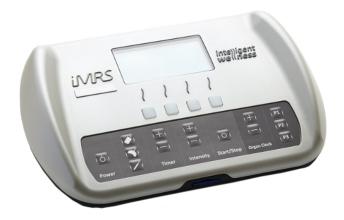

## iMRS 2000 Control Unit

The iMRS 2000 control unit is 45% smaller than the older generation MRS 2000 with a brand new and unique "Natural Skin Surface" with easy touch membrane buttons, a pearlized white finish, and a beautiful lighted blue digital display. It includes a secure digital or SD card slot for easy upgrades.

The unit is simple to use, all you need to do is select the applicator, time and intensity and press start. The iMRS 2000 is digital, programmable and easily upgradeable. This control unit is intelligent with an automated bio-rhythm clock, intelligent detection of applicators, and new programmable presets for 3 users or settings for pillow, probe and mat. The iGUIDE, iSLRS and iMORE accessories are fully integrated (see pages 6-8).