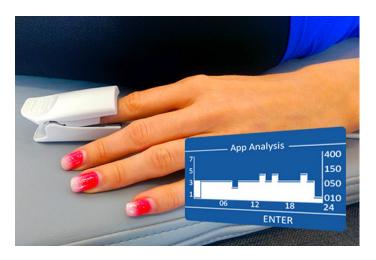

## iMRS 2000 iMORE 2.0 - Advanced HRV & PEMF Biofeedback

The iMRS 2000 iMORE 2.0 is an advanced approach to biofeedback technology helping to find the optimal settings for the user during an iMRS 2000 application. The Algorithm was reprogrammed and refined and now contains 7 levels (previous had only 3). With this option iMRS 2000 users can utilize the entire intensity range of the iMRS 2000 while using iMORE 2.0 with the iMRS.

At the end of each session, a graph analysis on the iMRS 2000 display appears and shows the relation between the evaluated HRV's and the adjusted intensities over the application duration. For the first time in the history of PEMF-devices for home use a system is able to display this data in one reading while it helps to determine the optimal setting(s) as well as analyzes and visually reviews the entire application.