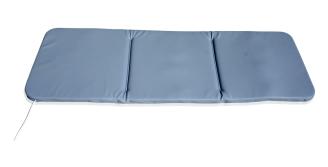

## iMRS 2000 Full Body Mat

The iMRS 2000 full body mat is a "cool grey" color with an ergonomic placement of the input cord. The full body pad is slightly narrower, more durable and thicker than the previous mat. It also has seams, which make it easier to fold and store. The iMRS 2000 whole body mat uses 3 pairs of pure copper coils creating a clean and pure pulsed magnetic signal. The whole body applicator uses a saw-tooth signal that delivers the full spectrum of earthbased frequencies, which energize, oxygenate, alkalize and promote circulation to the cells. Simply put, the full body mat acts like a "whole body battery recharger".