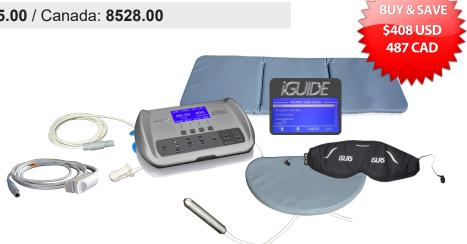

## iMRS 2000 Professional SET

Article ID: 65 930 Price USD: 6545.00 / Canada: 8528.00

#### Includes:

- iMRS 2000 Professional (w/ probe + high setting + iGUIDE + 1-60min setting)
- iSLRS (with goggles, sd card and booklet)
- iMORE (with HRV ear sensor, SD card and booklet)

"If you want to find the secrets of the universe, think in terms of energy, frequency and vibration."