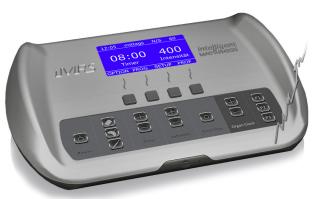

## iMRS 2000 Control Unit

The iMRS 2000 control unit is 45% smaller than the older generation MRS 2000 with a brand new and unique "Natural Skin Surface" with easy touch membrane buttons, a pearlized white finish, and a beautiful lighted blue digital display. It includes a secure digital or SD card slot for easy upgrades.

The unit is simple to use, all you need to do is select the applicator, time and intensity and press start. The iMRS 2000 is digital, programmable and easily upgradeable. This control unit is intelligent with an automated bio-rhythm clock, intelligent detection of applicators, and new programmable presets for 3 users or settings for pillow, probe and mat. The iGUIDE, iSLRS and iMORE accessories are fully integrated (see pages 6-8).