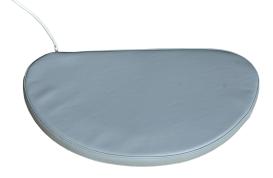

## **New Pillow Pad**

The iMRS 2000 pillow pad is made of the same new "cool grey" material and also has an ergonomic placement of the input like the full body mat. The iMRS 2000 pillow pad uses one pair of pure copper coils and uses the NASA proven square wave for pain relief, healing, recovery from injury and regeneration. The pillow is very practical and comfortable to use for even long sessions.