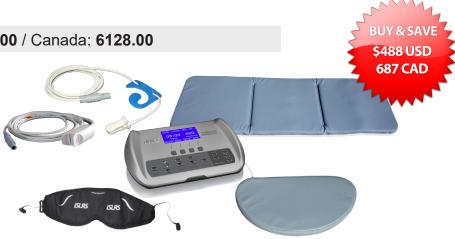

## iMRS 2000 Wellfit SET

Article ID: 65 910 Price USD: 4695.00 / Canada: 6128.00

#### Includes:

- iMRS Wellfit System
- iSLRS (with goggles, sd card and booklet)
- iMORE (with HRV sensor, SD card and booklet)