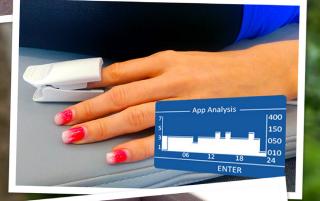

## iMRS 2000 iMORE 2.0 - Advanced HRV & PEMF Biofeedback

The iMRS 2000 iMORE 2.0 is an advanced approach to biofeedback technology helping to find the optimal settings for the user during an iMRS 2000 application. The Algorithm was reprogrammed and refined and now contains 7 levels (previous had only 3). With this option iMRS 2000 users can utilize the entire intensity range of the iMRS 2000 while using iMORE 2.0 with the iMRS.

At the end of each session, a graph analysis on the iMRS 2000 display appears and shows the relation between the evaluated HRV's and the adjusted intensities over the application duration. For the first time in the history of PEMF-devices for home use a system is able to display this data in one reading while it helps to determine the optimal setting(s) as well as analyzes and visually reviews the entire application.