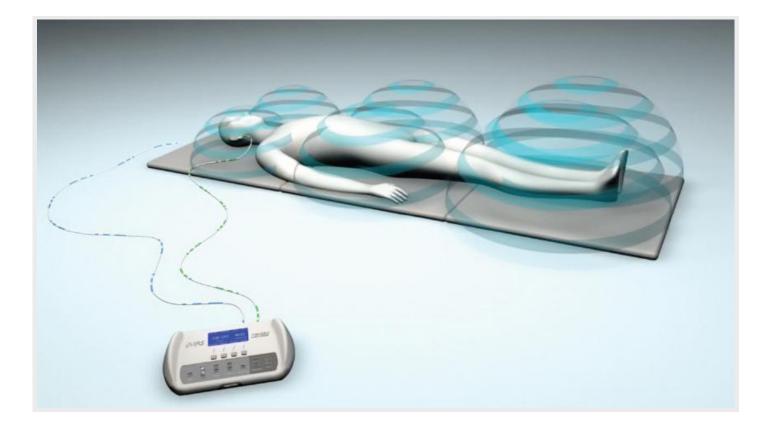

# iMRS 2000 PEMF - A Whole Body Battery Recharger

The natural earth based pulsed magnetic fields (PEMFs) from the iMRS 2000 help to recharge, heal and regenerate the body in many ways. PEMF has been proven to enhance circulation, oxygenation, nutrient absorption, ATP production and detoxification all the way to the cellular level. Simply PEMF helps to get the "good stuff" into your cells so that energy can be created, then PEMF helps to remove toxins and waste products from the cells.

## The 2018 iMRS 2000 – The "NATURAL" Solution

The iMRS 200 is the only PEMF device that actually duplicates Nature both in intensity and frequency. It does this with a saw-tooth waveform which delivers bunches of the frequencies from 0-30Hz simultaneously which helps to recharge all your different tissues and cells. In eight minutes twice per day all the bodies trillions of cells will be fully recharged and oxygenated. With a total of just sixteen minutes per day, the iMRS 2000 full-body mat gives the human body the energetic equivalent of walking barefoot in nature for 2-4 hours!

## iMRS 2000 Full Body Mat

The iMRS 2000 full body mat is a "cool grey" color with an ergonomic placement of the input cord. The full body pad is slightly narrower, more durable and thicker than the previous mat. It also has seams, which make it easier to fold and store. The iMRS 2000 whole body mat uses 3 pairs of pure copper coils creating a clean and pure pulsed magnetic signal. The whole body applicator uses a saw-tooth signal that delivers the full spectrum of earthbased frequencies, which energize, oxygenate, alkalize and promote circulation to the cells. Simply put, the full body mat acts like a "whole body battery recharger".