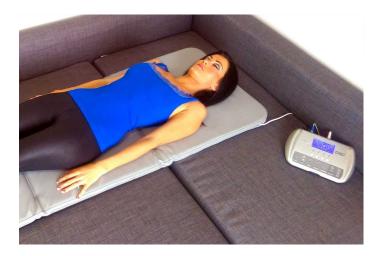

## iMRS 2000 Full Body Mat

The iMRS 2000 full body mat is a "cool grey" color with an ergonomic placement of the input cord. The full body pad is slightly narrower, more durable and thicker than the previous mat. It also has seams, which make it easier to fold and store. The iMRS 2000 whole body mat uses 3 pairs of pure copper coils creating a clean and pure pulsed magnetic signal. The whole body applicator uses a saw-tooth signal that delivers the full spectrum of earthbased frequencies, which energize, oxygenate, alkalize and promote circulation to the cells. Simply put, the full body mat acts like a "whole body battery recharger".

## **New Pillow Pad**

The iMRS 2000 pillow pad is made of the same new "cool grey" material and also has an ergonomic placement of the input like the full body mat. The iMRS 2000 pillow pad uses one pair of pure copper coils and uses the NASA proven square wave for pain relief, healing, recovery from injury and regeneration. The pillow is very practical and comfortable to use for even long sessions.