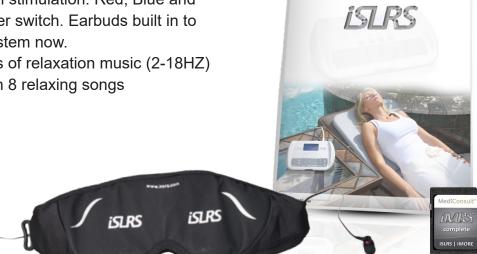

## The New iMRS 2000 iSLRS Light and Sound System

The iSLRS, an integrated Sound & Light Relaxation System, can best be described as a "spa for your brain." It works seamlessly with your iMRS 2000 to melt away stress, improve oxygen circulation to your brain, deepen your ability to enjoy relaxing, restorative sleep, and naturally improve emotional balance without drugs or side effects.

The NEW iSLRS comes with an integrated goggle and earbuds so there is no longer any headphones. Goggles are for visual stimulation. Red, blue and green LED's with dimmer switch. The earbuds are for the binaural beats. Together this light and sound synchronizes both hemispheres of the brain and improves creativity, relaxation, sleep and more!

## The iSLRS comes with the following features:

SD Card with 45 minutes anticipated music (2-18Hz)

Goggles with 3 led colors and built ear-buds for music

Built in Music Player in iMRS 2000 control unit with 8 songs to choose from

#### Includes:

- iSLRS Goggles for visual stimulation. Red, Blue and Green LED's with Dimmer switch. Earbuds built in to goggles so its all one system now.
- SD Card with 45 minutes of relaxation music (2-18HZ)
- Built in Music Player with 8 relaxing songs
- Instruction Guide