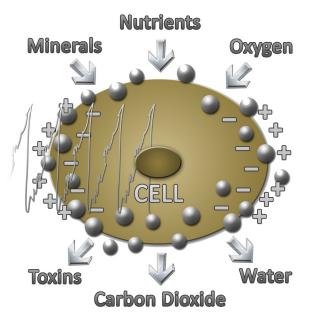

# iMRS 2000 PEMF - A Whole Body Battery Recharger

The natural earth based pulsed magnetic fields (PEMFs) from the iMRS 2000 help to recharge, heal and regenerate the body in many ways. PEMF has been proven to enhance circulation, oxygenation, nutrient absorption, ATP production and detoxification all the way to the cellular level. Simply PEMF helps to get the "good stuff" into your cells so that energy can be created, then PEMF helps to remove toxins and waste products from the cells.

By delivering all the essential nutrients to the cells and recharging the cellular battery, the iMRS 2000 assists the body in healing itself of almost any condition. But to be clear, it is the body that heals itself, the iMRS 2000 just gives the body the energy needed to energize, heal and recharge your 100 trillion cells and in the process helps to alleviate pain, heal the body, help with better sleep and much more. Check out page 8 for a sample of the 284 protocols the new iMRS 2000 iGUIDE system has.