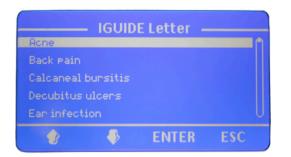

Here is a sample of 64 of the protocols contained in the iGUIDE. Call us for the complete list of 284. These protocols were based on over 5 years of clinical experience in a clinical setting with much research to back it up.

Acne Allergies Alzheimers Appendicitis Asthma Attention deficit disorder/ Attension deficit/ Hyperactivity (ADD/ADHD) Autism Autoimmune disease Back pain Cancer (accompanying) Cataract Chronic fatigue syndrome (CFS) Cold Crohn's Disease Degenerative disc disease (DDD) Dementia Depression Diabetes Diarrhea Dizziness Earache Fever Fracture Fybromyalgia Gastroesophageal reflux disease (GERD) Glaucoma Gout Heart attack Hepatitis Herniated discs Hypertension Immune system support Impotence Inflammation Influenza Insomnia Irritable Bowel Syndrome Low back pain Menopausal symptoms Migraine headache Multiple sclerosis Nausea Neck pain Obesity Osteoporosis Pain (acute) Pain (chronic) Parkinson's disease Peripheral neuropathy Premenstrual syndrome (PMS) Psoriasis Restless leg syndrome (RLS) Rheumatoid arthritis Sciatica Shingles Sleep disturbances Sport injuries Stress Stroke Sunburn Tinnitus Ulcers Urinary incontinence Wound healing