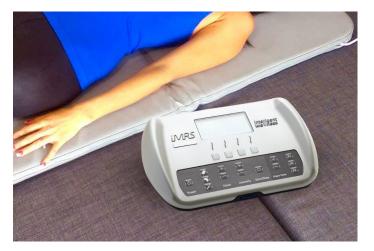

## iMRS 2000 Control Unit

The iMRS 2000 control unit is 45% smaller than the older generation MRS 2000 with a brand new and unique "Natural Skin Surface" with easy touch membrane buttons, a pearlized white finish, and a beautiful lighted blue digital display. It includes a secure digital or SD card slot for easy upgrades.

The unit is simple to use, all you need to do is select the applicator, time and intensity and press start. The iMRS 2000 is digital, programmable and easily upgradeable. This control unit is intelligent with an automated bio-rhythm clock, intelligent detection of applicators, and new programmable presets for 3 users or settings for pillow, probe and mat. The iGUIDE, iSLRS and iMORE accessories are fully integrated (see pages 6-8).

## iMRS 2000 Full Body Mat

The iMRS 2000 full body mat is a "cool grey" color with an ergonomic placement of the input cord. The full body pad is slightly narrower, more durable and thicker than the previous mat. It also has seams, which make it easier to fold and store. The iMRS 2000 whole body mat uses 3 pairs of pure copper coils creating a clean and pure pulsed magnetic signal. The whole body applicator uses a saw-tooth signal that delivers the full spectrum of earthbased frequencies, which energize, oxygenate, alkalize and promote circulation to the cells. Simply put, the full body mat acts like a "whole body battery recharger".