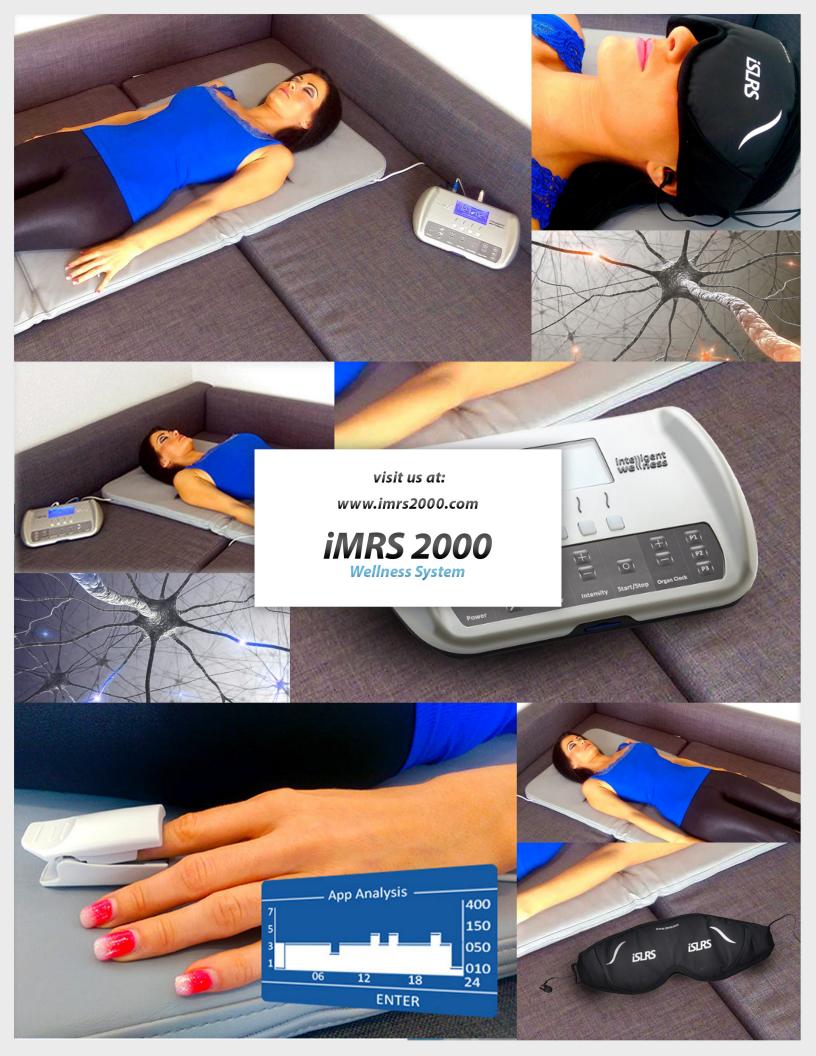

## iMRS 2000 Control Unit

The iMRS 2000 control unit is 45% smaller than the older generation MRS 2000 with a brand new and unique "Natural Skin Surface" with easy touch membrane buttons, a pearlized white finish, and a beautiful lighted blue digital display. It includes a secure digital or SD card slot for easy upgrades.

The unit is simple to use, all you need to do is select the applicator, time and intensity and press start. The iMRS 2000 is digital, programmable and easily upgradeable. This control unit is intelligent with an automated bio-rhythm clock, intelligent detection of applicators, and new programmable presets for 3 users or settings for pillow, probe and mat. The iGUIDE, iSLRS and iMORE accessories are fully integrated (see pages 6-8).

## iMRS 2000 Full Body Mat

The iMRS 2000 full body mat is a "cool grey" color with an ergonomic placement of the input cord. The full body pad is slightly narrower, more durable and thicker than the previous mat. It also has seams, which make it easier to fold and store. The iMRS 2000 whole body mat uses 3 pairs of pure copper coils creating a clean and pure pulsed magnetic signal. The whole body applicator uses a saw-tooth signal that delivers the full spectrum of earthbased frequencies, which energize, oxygenate, alkalize and promote circulation to the cells. Simply put, the full body mat acts like a "whole body battery recharger".

## **New Pillow Pad**

The iMRS 2000 pillow pad is made of the same new "cool grey" material and also has an ergonomic placement of the input like the full body mat. The iMRS 2000 pillow pad uses one pair of pure copper coils and uses the NASA proven square wave for pain relief, healing, recovery from injury and regeneration. The pillow is very practical and comfortable to use for even long sessions.

At the end of each session, a graph analysis on the iMRS 2000 display appears and shows the relation between the evaluated HRV's and the adjusted intensities over the application duration. For the first time in the history of PEMF-devices for home use a system is able to display this data in one reading while it helps to determine the optimal setting(s) as well as analyzes and visually reviews the entire application.

## The New iMRS 2000 iSLRS Light and Sound System

The iSLRS, an integrated Sound & Light Relaxation System, can best be described as a "spa for your brain." It works seamlessly with your iMRS 2000 to melt away stress, improve oxygen circulation to your brain, deepen your ability to enjoy relaxing, restorative sleep, and naturally improve emotional balance without drugs or side effects.

The NEW iSLRS comes with an integrated goggle and earbuds so there is no longer any headphones. Goggles are for visual stimulation. Red, blue and green LED's with dimmer switch. The earbuds are for the binaural beats. Together this light and sound synchronizes both hemispheres of the brain and improves creativity, relaxation, sleep and more!