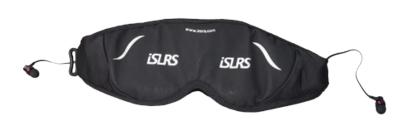

## The New iMRS 2000 iSLRS Light and Sound System

The iSLRS, an integrated Sound & Light Relaxation System, can best be described as a "spa for your brain." It works seamlessly with your iMRS 2000 to melt away stress, improve oxygen circulation to your brain, deepen your ability to enjoy relaxing, restorative sleep, and naturally improve emotional balance without drugs or side effects.

While every cell of your body enjoys the oasis of rejuvenation provided by the iMRS 2000 full body mat, the iSLRS simultaneously bathes your brain with the rest and renewal it needs to return to balance and equilibrium. Mental focus, clarity and productivity improve. Irritability gives way to a sense of well-being. The iSLRS is easy to use and definitely makes each session more enjoyable.

The NEW iSLRS comes with an integrated goggle and earbuds so there is no longer any headphones. Goggles are for visual stimulation. Red, blue and green LED's with dimmer switch. The earbuds are for the binaural beats. Together this light and sound synchronizes both hemispheres of the brain and improves creativity, relaxation, sleep and more!

## The iSLRS comes with the following features:

SD Card with 45 minutes anticipated music (2-18Hz)

Goggles with 3 led colors and built ear-buds for music

Built in Music Player in iMRS 2000 control unit with 8 songs to choose from