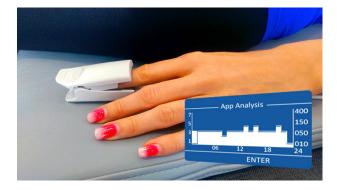

## iMRS 2000 iMORE 2.0 - Advanced HRV & PEMF Biofeedback

The iMRS 2000 iMORE 2.0 is an advanced approach to biofeedback technology helping to find the optimal settings for the user during an iMRS 2000 application. The Algorithm was reprogrammed and refined and now contains 7 levels (previous had only 3). With this option iMRS 2000 users can utilize the entire intensity range of the iMRS 2000 while using iMORE 2.0 with the iMRS.

At the end of each session, a graph analysis on the iMRS 2000 display appears and shows the relation between the evaluated HRV's and the adjusted intensities over the application duration. For the first time in the history of PEMF-devices for home use a system is able to display this data in one reading while it helps to determine the optimal setting(s) as well as analyzes and visually reviews the entire application.